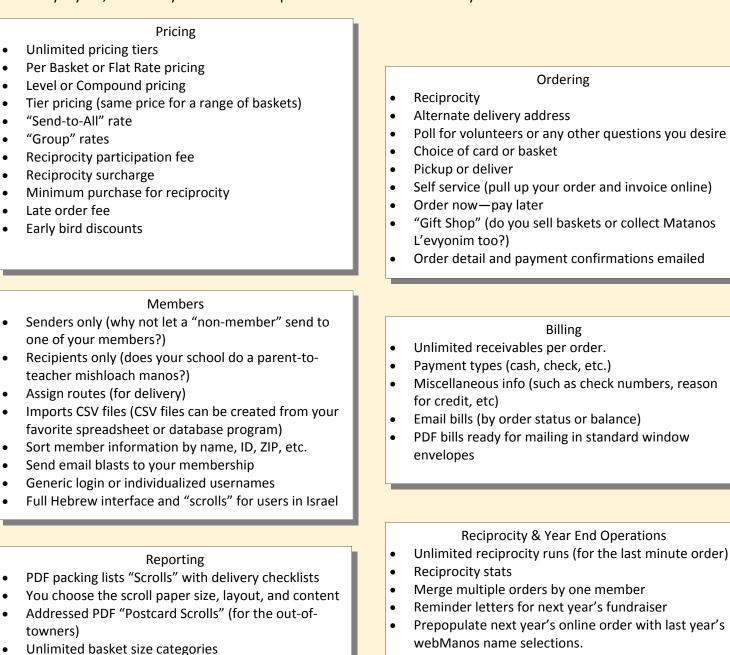

# *Easy* to talk to

Volunteer lists

yet so you can remind them?)

Participant status (want to see who hasn't ordered

.

.

webManos offers many different options and features to suit your fundraising needs. Below is just a sampling of the many features webManos has to offer. You choose the options that best suit your organization's needs. If you don't see something you need, you can always send us an email or give us a call. While Purim is only one day a year, we work year-round to improve the software. We always welcome ideas from our customers!